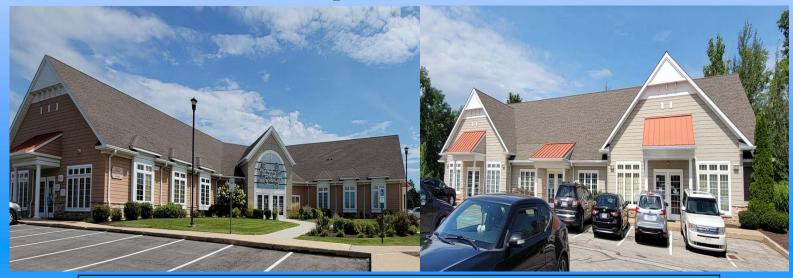

## 3,000 square feet available

**Description:** 7511 - 7551 Fredle Drive. Just South of i90. Complex of three office buildings. Medical offices throughout the complex with several general and retail office users. **Nearby Tenants:** Lucky's Market, Discount Drug Mart, True Value, Starbucks, Chipotle, Pulp, Key Bank, Waffle House, Subway, Great Clips, Huntington Bank, University Hospitals, Cleveland Clinic, etc.